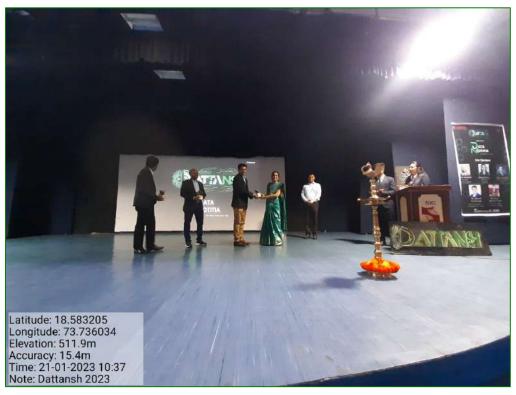

Speaker 2
Dr. Ranga Srinivas Gunti, General Manager, Head-Talent at TPEM, Tata Motors

Speaker 3
Dr. Dinesh R. Helwade, Director of Analytics, The Parker Avery Group

Token of Appreciation to Mr. Anish Nouhria

Token of Appreciation to Mr. Prakash Patil

Token of Appreciation to Dr. Ranga Srinivas Gunti

Token of Appreciation to *Dr. Dinesh R. Helwade* 

**Group Photo of Speakers** 

Vote of Thanks
Dr. Ajey Kumar, Faculty Mentor DATTANSH 2023