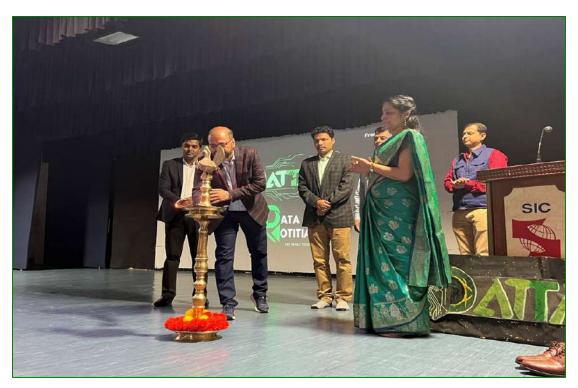

## **EVENT MEMORIES**

Lightening of Lamp

Lightening of Lamp

Inaugural Address- Dr. Dhanya Pramod, Director SCIT

Keynote Speaker Mr. Anish Nouhria, Director Data Science, American Express

Speaker 1 Mr. Prakash Patil, Associate Director- Data Science, PepsiCo