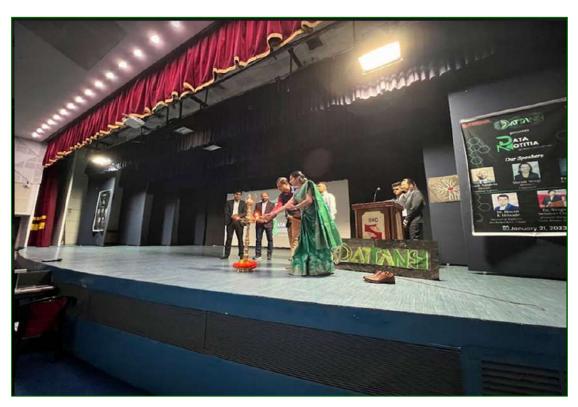

## **EVENT MEMORIES**

Lightening of Lamp

Lightening of Lamp

Inaugural Address- Dr. Dhanya Pramod, Director SCIT

Keynote Speaker Mr. Anish Nouhria, Director Data Science, American Express

Speaker 1 Mr. Prakash Patil, Associate Director- Data Science, PepsiCo