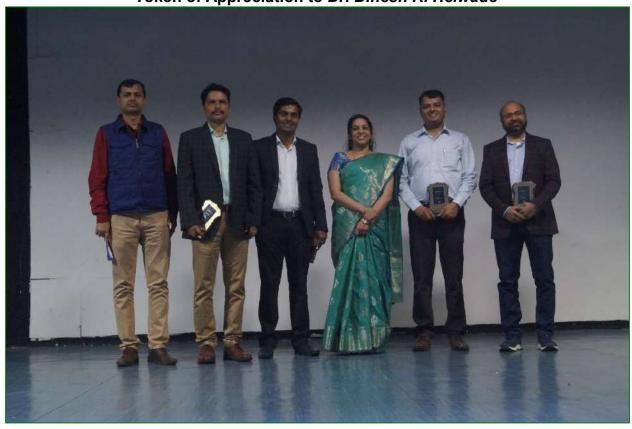

Token of Appreciation to Mr. Prakash Patil

Token of Appreciation to Dr. Ranga Srinivas Gunti

Token of Appreciation to *Dr. Dinesh R. Helwade* 

**Group Photo of Speakers** 

Vote of Thanks
Dr. Ajey Kumar, Faculty Mentor DATTANSH 2023