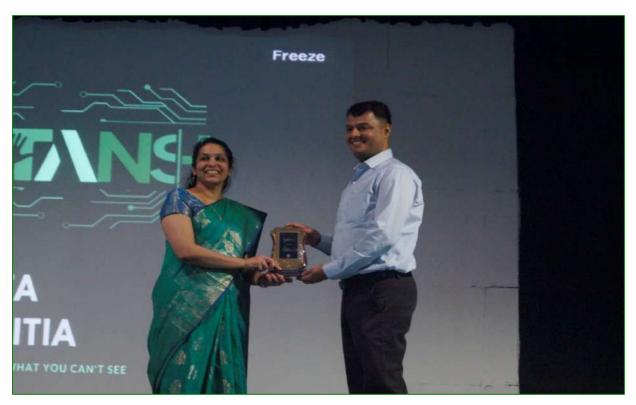

Speaker 2
Dr. Ranga Srinivas Gunti, General Manager, Head-Talent at TPEM, Tata Motors

Speaker 3
Dr. Dinesh R. Helwade, Director of Analytics, The Parker Avery Group

Token of Appreciation to Mr. Anish Nouhria

Token of Appreciation to Mr. Prakash Patil

Token of Appreciation to Dr. Ranga Srinivas Gunti

Token of Appreciation to *Dr. Dinesh R. Helwade* 

**Group Photo of Speakers** 

Vote of Thanks
Dr. Ajey Kumar, Faculty Mentor DATTANSH 2023