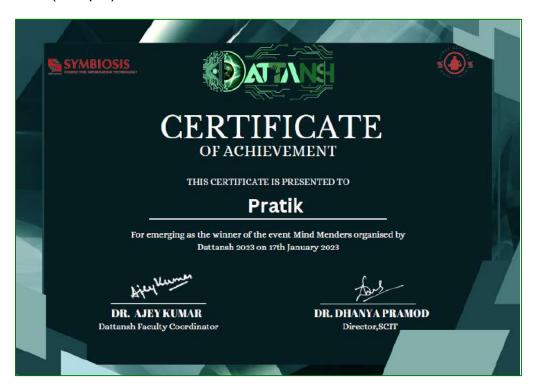

#### Winners

| Competition                                    | Position  | Team                         | Prize Amount | Members                                              |
|------------------------------------------------|-----------|------------------------------|--------------|------------------------------------------------------|
| 1. MIND<br>MENDERS: <i>Qui</i> z               | 1st Prize | Spartans: Shivaji University | Rs. 5000     | Murgesh Pratik Paritosh                              |
|                                                | 2nd Prize | Black Carbon: IIM Calcutta   | Rs. 3000     | Akshay<br>Sahil                                      |
|                                                | 3rd Prize | Defenders: SCIT              | Rs 2000      | Yubraj<br>Payal<br>Akshat                            |
| 2. TECHSHALA:<br>Dashboard<br>Creation         | 1st Prize | Free Thinkers: IIM Calcutta  | Rs. 5000     | Prakhar<br>Lalit<br>Rohan                            |
| 3. FAIR OF<br>PROPOSAL: Idea<br>Implementation | 1st Prize | Solitary Thinktank: SSIT     | Rs. 5000     | Keerthi U<br>Jaisurya S                              |
|                                                | 2nd Prize | DTFNIT: NIT Warangal:        | Rs. 3000     | Arun Munagala<br>Loknath Mahanthi<br>Shreya Kyasaram |

### Certificate (Sample)