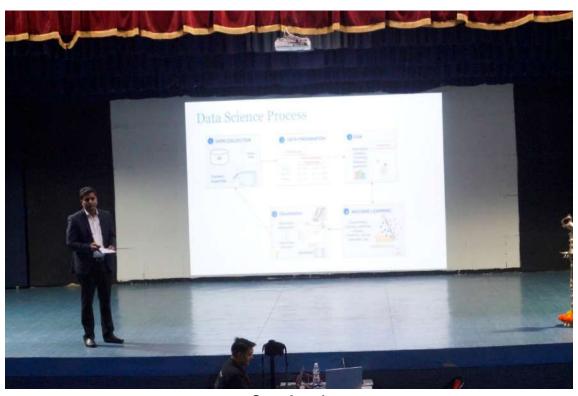

## **EVENT MEMORIES**

Lightening of Lamp

Lightening of Lamp

Inaugural Address- Dr. Dhanya Pramod, Director SCIT

Keynote Speaker Mr. Anish Nouhria, Director Data Science, American Express

Speaker 1 Mr. Prakash Patil, Associate Director- Data Science, PepsiCo