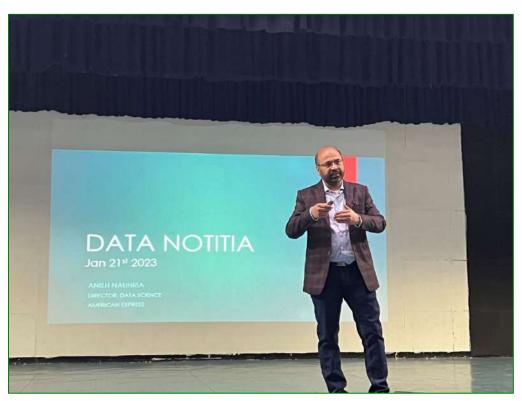

#### Mr. Anish Nauhria (Keynote Speaker)

**Anish** is currently serving as Director, Data Science in American Express. He manages multiple teams that leverage data science to enhance effectiveness of marketing.

## **EVENT MEMORIES**

Lightening of Lamp

Lightening of Lamp

Inaugural Address- Dr. Dhanya Pramod, Director SCIT

Keynote Speaker Mr. Anish Nouhria, Director Data Science, American Express

Speaker 1 Mr. Prakash Patil, Associate Director- Data Science, PepsiCo