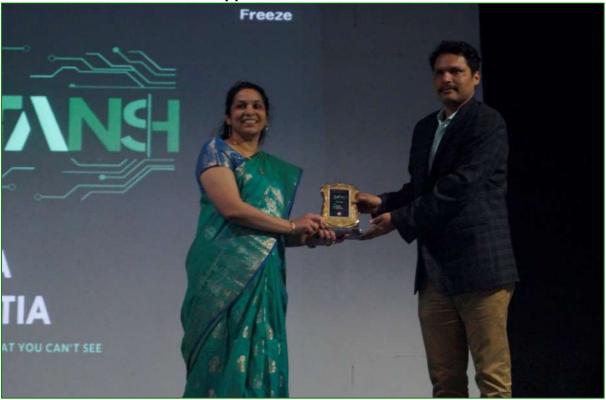

Speaker 2
Dr. Ranga Srinivas Gunti, General Manager, Head-Talent at TPEM, Tata Motors

Speaker 3
Dr. Dinesh R. Helwade, Director of Analytics, The Parker Avery Group

Token of Appreciation to Mr. Anish Nouhria

Token of Appreciation to Mr. Prakash Patil

Token of Appreciation to Dr. Ranga Srinivas Gunti

Token of Appreciation to *Dr. Dinesh R. Helwade* 

**Group Photo of Speakers** 

Vote of Thanks
Dr. Ajey Kumar, Faculty Mentor DATTANSH 2023