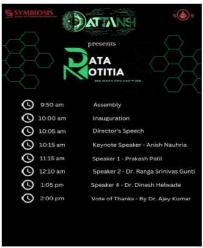

5.Duration (in hours): 9:30 AM – 2:00 PM

6. Number of Participants: 140

7. Name of Resource person:

• Mr. Anish Nouhria, Director, Data Science, American Express.

Mr. Prakash Patil, Associate Director- Data Science, PepsiCo.

#### **EVENT SCHEDULE**