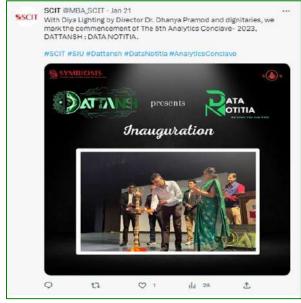

## **EVENT MEMORIES**

Lightening of Lamp

Lightening of Lamp

Inaugural Address- Dr. Dhanya Pramod, Director SCIT

Keynote Speaker Mr. Anish Nouhria, Director Data Science, American Express

Speaker 1 Mr. Prakash Patil, Associate Director- Data Science, PepsiCo