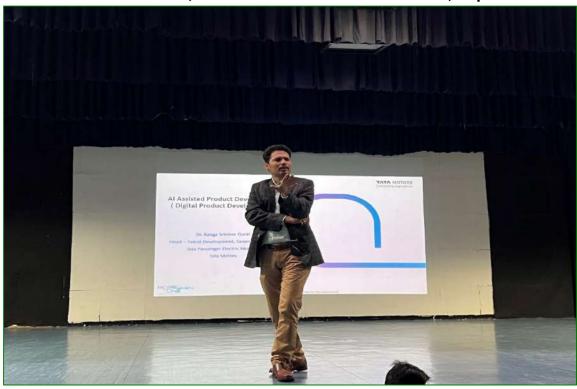

#### Dr. Ranga Srinivas Gunti (Speaker2)

**Dr. Ranga** Srinivas Gunti is General Manager, Head – Talent Development at Tata Passenger Electric Mobility (TPEM), Tata Motors. He is responsible for creating Talent Development Strategies, frame-works and processes for capability building pertaining to e-mobility.

LinkedIn: https://www.linkedin.com/in/dr-ranga-srinivas-gunti-462585135

Invitation to the Speaker 2

Speaker 2
Dr. Ranga Srinivas Gunti, General Manager, Head-Talent at TPEM, Tata Motors

Speaker 3
Dr. Dinesh R. Helwade, Director of Analytics, The Parker Avery Group

Token of Appreciation to Mr. Anish Nouhria