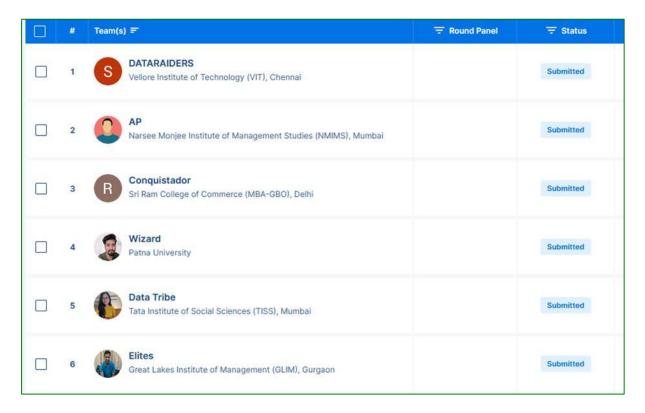

#### Winners

| Competition                                    | Position  | Team                         | Prize Amount | Members                                              |
|------------------------------------------------|-----------|------------------------------|--------------|------------------------------------------------------|
| 1. MIND<br>MENDERS: <i>Qui</i> z               | 1st Prize | Spartans: Shivaji University | Rs. 5000     | Murgesh Pratik Paritosh                              |
|                                                | 2nd Prize | Black Carbon: IIM Calcutta   | Rs. 3000     | Akshay<br>Sahil                                      |
|                                                | 3rd Prize | Defenders: SCIT              | Rs 2000      | Yubraj<br>Payal<br>Akshat                            |
| 2. TECHSHALA:<br>Dashboard<br>Creation         | 1st Prize | Free Thinkers: IIM Calcutta  | Rs. 5000     | Prakhar<br>Lalit<br>Rohan                            |
| 3. FAIR OF<br>PROPOSAL: Idea<br>Implementation | 1st Prize | Solitary Thinktank: SSIT     | Rs. 5000     | Keerthi U<br>Jaisurya S                              |
|                                                | 2nd Prize | DTFNIT: NIT Warangal:        | Rs. 3000     | Arun Munagala<br>Loknath Mahanthi<br>Shreya Kyasaram |