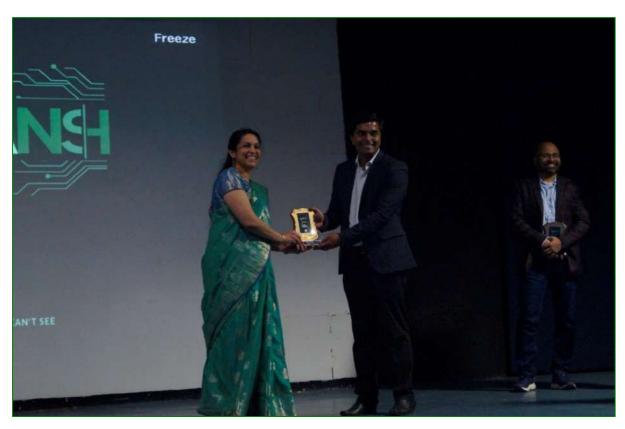

Speaker 2
Dr. Ranga Srinivas Gunti, General Manager, Head-Talent at TPEM, Tata Motors

Speaker 3
Dr. Dinesh R. Helwade, Director of Analytics, The Parker Avery Group

Token of Appreciation to Mr. Anish Nouhria

Token of Appreciation to Mr. Prakash Patil

Token of Appreciation to Dr. Ranga Srinivas Gunti

Token of Appreciation to *Dr. Dinesh R. Helwade* 

**Group Photo of Speakers** 

Vote of Thanks
Dr. Ajey Kumar, Faculty Mentor DATTANSH 2023