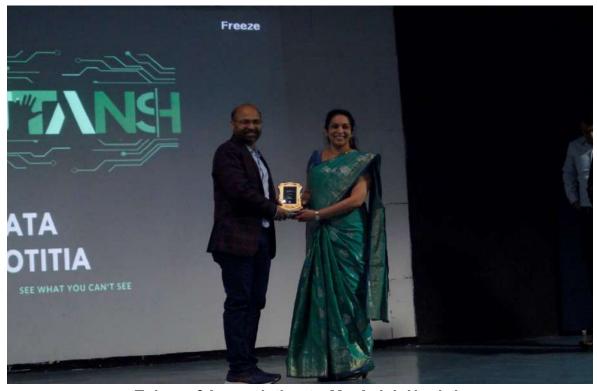

Speaker 2
Dr. Ranga Srinivas Gunti, General Manager, Head-Talent at TPEM, Tata Motors

Speaker 3
Dr. Dinesh R. Helwade, Director of Analytics, The Parker Avery Group

Token of Appreciation to Mr. Anish Nouhria

Token of Appreciation to Mr. Prakash Patil

Token of Appreciation to Dr. Ranga Srinivas Gunti

Token of Appreciation to *Dr. Dinesh R. Helwade* 

**Group Photo of Speakers** 

Vote of Thanks
Dr. Ajey Kumar, Faculty Mentor DATTANSH 2023