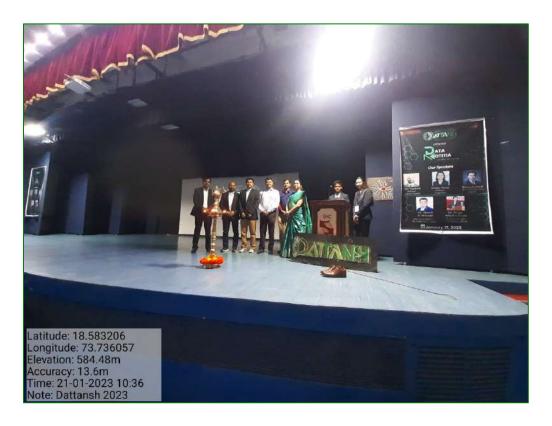

## **EVENT MEMORIES**

Lightening of Lamp

Lightening of Lamp

Inaugural Address- Dr. Dhanya Pramod, Director SCIT

Keynote Speaker Mr. Anish Nouhria, Director Data Science, American Express

Speaker 1 Mr. Prakash Patil, Associate Director- Data Science, PepsiCo